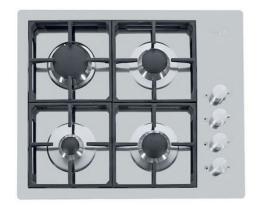

## Cooker hob S4000

Gas hobs

Code: 7251 032

## **DETAILS**

| Edge/Installation Type | Q4 (4 mm Edge)           |
|------------------------|--------------------------|
| Finish                 | Foster brushed           |
| Material               | AISI 304 stainless steel |
| Texture                | Brushed in line          |
| Supply                 | 220 - 240 V; 50/60 Hz    |
| Dimensions             | 620x520 mm               |
| Base size              | 60 cm                    |
| Heating element        | Four burners             |
| Cut out                | 560x480 mm               |
|                        |                          |

| Grids               | Cast iron grids and enamelled burner covers                                                                                                                                                                                                                                                |
|---------------------|--------------------------------------------------------------------------------------------------------------------------------------------------------------------------------------------------------------------------------------------------------------------------------------------|
| Width               | 62 cm                                                                                                                                                                                                                                                                                      |
| Total power         | 7.600 W                                                                                                                                                                                                                                                                                    |
| Auxiliary           | 1.100 W                                                                                                                                                                                                                                                                                    |
| Semirapid           | 2 x 1.750 W                                                                                                                                                                                                                                                                                |
| Rapid               | 3.000 W                                                                                                                                                                                                                                                                                    |
| Safety              | Safety valve with quick-acting thermocouple                                                                                                                                                                                                                                                |
| Ignition            | Electric ignition under knob                                                                                                                                                                                                                                                               |
| Gas type            | Tested for installation with natural gas, LPG nozzle set included.                                                                                                                                                                                                                         |
| Туре                | Gas Hob                                                                                                                                                                                                                                                                                    |
| FEATURES            |                                                                                                                                                                                                                                                                                            |
| Cast iron grids     | Cast-iron is the ideal material for an hob grid, this due to the manifold properties characterising it: high heat capacity that improves cooking performance; high weight and stability that improve safety; sturdiness that preserves the hob's original aspect over time; easy cleaning. |
| Gas hobs            |                                                                                                                                                                                                                                                                                            |
| III^ series burners | III ^ series burners: 20% gas savings. They guarantee an efficiency well above the European standards. Furthermore, the improved combustion of gas allows the development of higher                                                                                                        |