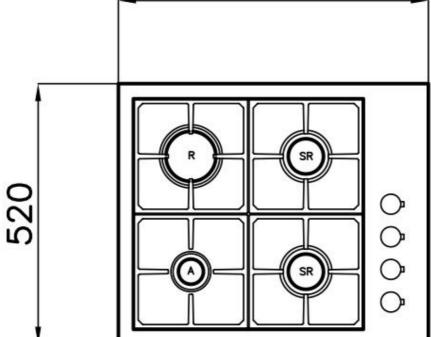

## **DETAILS**

| Edge/Installation Type | Q4 (4 mm Edge)           |
|------------------------|--------------------------|
| Finish                 | Foster brushed           |
| Material               | AISI 304 stainless steel |
| Texture                | Brushed in line          |
| Supply                 | 220 - 240 V; 50/60 Hz    |
| Dimensions             | 620x520 mm               |
| Base size              | 60 cm                    |
| Heating element        | Four burners             |
| Cut out                | 560x480 mm               |
|                        |                          |

| Grids               | Cast iron grids and enamelled burner covers                                                                                                                                                                                                                                                |
|---------------------|--------------------------------------------------------------------------------------------------------------------------------------------------------------------------------------------------------------------------------------------------------------------------------------------|
| Width               | 62 cm                                                                                                                                                                                                                                                                                      |
| Total power         | 7.600 W                                                                                                                                                                                                                                                                                    |
| Auxiliary           | 1.100 W                                                                                                                                                                                                                                                                                    |
| Semirapid           | 2 x 1.750 W                                                                                                                                                                                                                                                                                |
| Rapid               | 3.000 W                                                                                                                                                                                                                                                                                    |
| Safety              | Safety valve with quick-acting thermocouple                                                                                                                                                                                                                                                |
| Ignition            | Electric ignition under knob                                                                                                                                                                                                                                                               |
| Gas type            | Tested for installation with natural gas, LPG nozzle set included.                                                                                                                                                                                                                         |
| Туре                | Gas Hob                                                                                                                                                                                                                                                                                    |
| FEATURES            |                                                                                                                                                                                                                                                                                            |
| Cast iron grids     | Cast-iron is the ideal material for an hob grid, this due to the manifold properties characterising it: high heat capacity that improves cooking performance; high weight and stability that improve safety; sturdiness that preserves the hob's original aspect over time; easy cleaning. |
| Gas hobs            |                                                                                                                                                                                                                                                                                            |
| III^ series burners | III ^ series burners: 20% gas savings. They guarantee an efficiency well above the European standards. Furthermore, the improved combustion of gas allows the development of higher                                                                                                        |