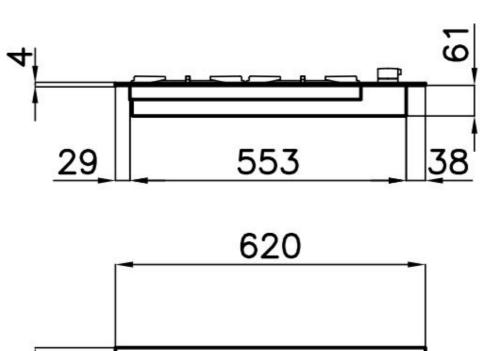

## **DETAILS**

| Edge/Installation Type | Q4 (4 mm Edge)           |
|------------------------|--------------------------|
| Finish                 | Foster brushed           |
| Material               | AISI 304 stainless steel |
| Texture                | Brushed in line          |
| Supply                 | 220 - 240 V; 50/60 Hz    |
| Dimensions             | 620x520 mm               |
| Base size              | 60 cm                    |
| Heating element        | Four burners             |
| Cut out                | 560x480 mm               |
|                        |                          |